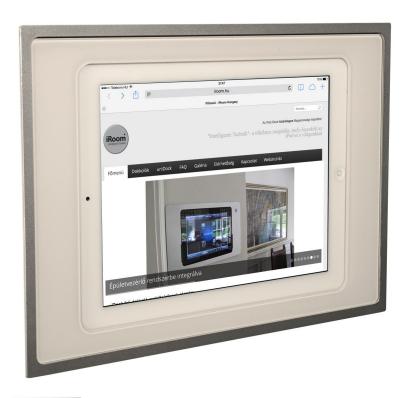

## fixDock-iPad5-w

Fixed in-wall docking station for iPad Air / landscape and portrait orientation / white / white glass bezel / including backbox with aluminum installation frame / original Apple power supply and Lightning cable required

## Description

iRoom's fixDock is a stylish permanent iPad in-wall solution that turns your iPad into an affordable in-wall control panel. The fixDock can be installed in the wall, but also in furniture or table tops. The fixDock comes with an installation box, so can be installed instantly. The iPad is continuously being charged by the original iPad power adapter (not included) so always ready for action! Weather you want to use the iPad as a music center or TV via streaming, as an electronic photo frame or as a control system, iRoom's fixDock is the most stylish solution. In order to prevent the iPad from being stolen iRoom is also offering a Security kit accessory (not included).