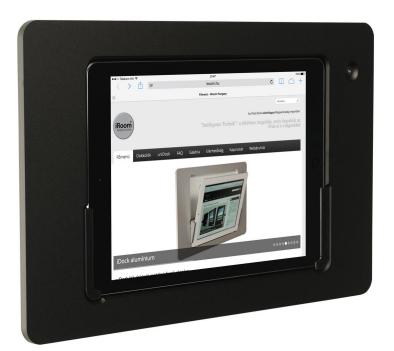

## LBA-5

Motorized iPad docking station for iPad Air / Landscape / black / 110-230V / brushed aluminum bezel black / with Lightning connector / installation box required

Rating: Not Rated Yet **Price:** Sales price: 334251 Ft

Sales price without tax: 263190 Ft

Tax amount: 71061 Ft

Ask a question about this product

Description

- Motorised docking and release
- Opening mechanism via proximity sensor (can be disabled)
- External contact-friendly (eg keypad or fingerprint entry)
- Automatic closing function after 10 sec. (can be disabled eg desktop installation)
- Automatic opening function in case of power failure (can be disabled)
- Available for 110/230V, 12V and PoE
- Standard colors: piano black; opal white (custom colours available)
- Aluminium faceplate, magnet mounted
- iDock Air will be exclusive to iPad<sup>™</sup> Air

iRoom's iDock Air Landscape is a shapely inwall docking solution for your iPad<sup>™</sup> Air. The docking station can be flush mounted in any wall. The iPad<sup>™</sup> Air is continuously charged while in the docking station and can be used for home automation control, music and video streaming or as digital signage device.