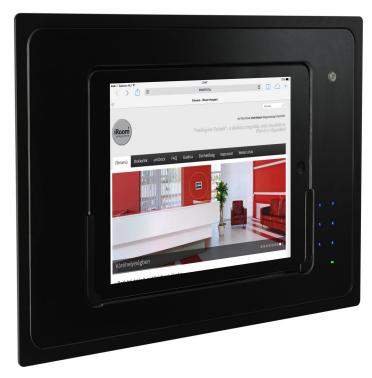

## Description

- Motorized docking and release
- Opening mechanism via 4-digit programmable code
- Back-up administration codes
- Closing mechanism via proximity touch button
- Continuous power supply when docked
- Docking status noti fication
- · Available in piano black and opal white
- Available for 110/230V, 12V and PoE
- Custom colors and multiple codes set-up available
- Glass faceplate, magnet mounted
- iDock Air will be exclusive to iPad™ Air

iRoom's iDock Air Touchcode is the perfect solution whenever your iPad™ Air needs to be securely stored. For digital signage use in public areas like showrooms or shops, as control panel for boardrooms or as the intelligent concierge in hotels, the possible applications are endless. Thanks to the integrated keypad, the iPad™ Air can be locked in the docking station and can only be released by entering a 4-digit number code. The LED lit keypad is activated by a proximity sensor and will turn o after entering the security code. Your iPad™ Air is continuously charged while in the docking station. With iRoom's iDock Air Touchcode your iPad™ Air is always safely stored and fully charged.