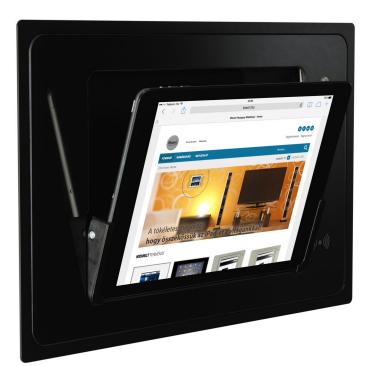

## LBG-TR-5

Motorized iPad docking station for iPad Air / Landscape / black / 110-230V / glass bezel black / open with RFID card / with Lightning connector / installation box required

Rating: Not Rated Yet **Price:** Sales price: 472046 Ft

Sales price without tax: 371690 Ft

Tax amount: 100356 Ft

Ask a question about this product

Description

- Motorized docking and release
- Opening mechanism via RFID based programmable tokens
- Scope of delivery: 1 master token, 4 programmable tokens
- Up to 50 tokens/unit programmable
- Closing mechanism via proximity touch button
- Continuous power supply when docked
- Remote access to obtain docking status (yes/no)
- Available in piano black and opal white
- Available for 110/230V, 12V and PoE
- Glass faceplate, magnet mounted

iRoom's iDock Air Keycard is the perfect solution whenever your iPad<sup>™</sup> Air needs to be securely stored. For digital signage use in public areas like showrooms or shops, as control panel for boardrooms or as the intelligent concierge in hotels, the possible applications are endless. Thanks to the integrated RFID reader, the iPad<sup>™</sup> Air can be locked in the docking station and can only be released by using token card. Your iPad<sup>™</sup> Air is continuously charged while in the docking station. With iRoom's iDock Air Keycard your iPad<sup>™</sup> Air is always safely stored and fully charged.