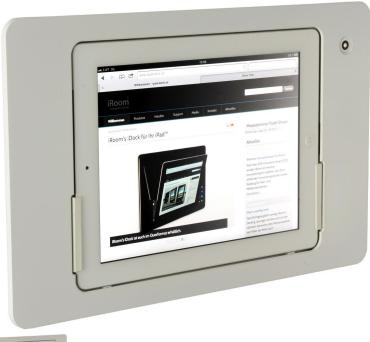

## Description

- Motorised docking and release
- Opening mechanism via proximity sensor (can be disabled)

- External contact-friendly (eg keypad or fingerprint entry)
- Automatic closing function after 10 sec. (can be disabled eg desktop installation)
- Automatic opening function in case of power failure (can be disabled)
- Docking status notification (iDock Landscape only)
- Available for 110/230V, 12V and PoE
- Standard colors: piano black; opal white (custom colours available)
- Aluminium faceplate, magnet mounted

iRoom's iDock Landscape is a shapely inwall docking solution for your iPad™. The docking station can be flush mounted in any wall. The iPad™ is continuously charged while in the docking station and can be used for home automation control, music and video streaming or as digital signage device.