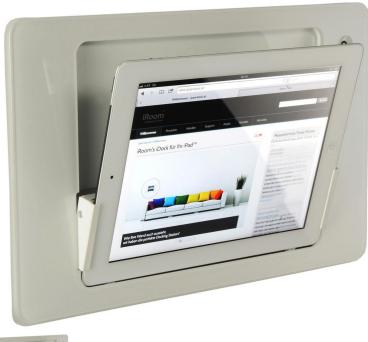

## Description

- Motorised docking and release
- Opening mechanism via proximity sensor (can be disabled)
- External contact-friendly (eg keypad or fingerprint entry)
- Automatic closing function after 10 sec. (can be disabled eg desktop installation)
- Automatic opening function in case of power failure (can be disabled)
- Docking status notification (iDock Landscape only)
- Available for 110/230V, 12V and PoE
- Standard colors: piano black; opal white (custom colours available)
- Glass faceplate, magnet mounted

iRoom's iDock Landscape is a shapely inwall docking solution for your iPad™. The docking station can be flush mounted in any wall. The iPad™ is continuously charged while in the docking station and can be used for home automation control, music and video streaming or as digital signage device.